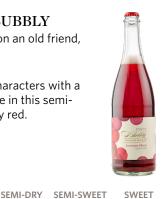

TONY'S BUBBLY

Tony's Red!

Cheers!

DRY

A new take on an old friend,

Berry fruit characters with a

hint of smoke in this semi-

sweet bubbly red.

## TONY'S BUBBLY

A new take on an old friend, Tony's Red!

Berry fruit characters with a hint of smoke in this semisweet bubbly red.

Cheers!

DRY

SEMI-DRY SEMI-SWEET

SEMI-DRY SEMI-SWEET

anthonyroadwine.com

### TONY'S BUBBLY

A new take on an old friend, Tony's Red!

Berry fruit characters with a hint of smoke in this semisweet bubbly red.

Cheers!

# TONY'S BUBBLY

A new take on an old friend, Tony's Red!

Berry fruit characters with a hint of smoke in this semisweet bubbly red.

Cheers!

SEMI-DRY SEMI-SWEET

# **Bottling date:**

January 2020

DRY

**Tasting Notes:** Aromas of cherry, smoke and cranberry. Flavors of sweet and tart cherries, raspberry and currant.

**SEMI-DRY** 

**SEMI-SWEET** 

**SWEET** 

| ₩- | - 11- | - | - 4 - |
|----|-------|---|-------|
|    | ch    |   |       |
|    | VIII  | - | ичи   |